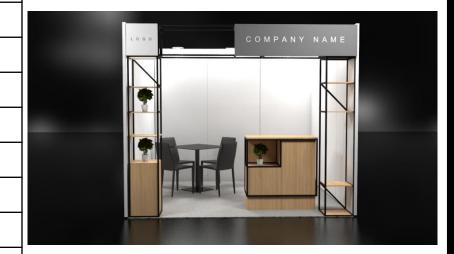

### **SODEM STANDARD booth**

Price: 138 EUR/m2

Available size: 12-30 m2

## **SODEM STANDARD** shell scheme booth includes the following services:

- SODEM system with white block-board walls (2,5 m high)
- Frame industrial shelving gate
- Grey carpet (with foil)
- 1 pcs foil-cut fascia board and 1 pcs printed logo
- 1 pcs armed spotlight / 3 m2
- 1 pcs socket
- 1 pcs standing hanger, 1 pcs waste basket
- 1 pcs table (70x70 cm), 4 pcs black faux leather chairs
- 1 pcs lockable information desk with shelf (103,6x50x100 cm)
- Daily cleaning (emptying waste basket, vacuum cleaning)
- 3kW electricity package (connection + flat rate consumption)