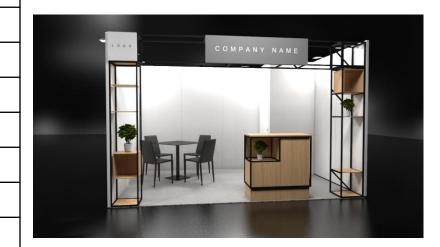

#### **SODEM BUSINESS booth**

Price: 154 EUR/m2

Available size: 12-30 m2

## **SODEM BUSINESS** shell scheme booth includes the following services:

- SODEM system with white block-board walls (2,5 m high)
- Frame industrial shelving gate
- Grey carpet (with foil)
- 1 pcs foil-cut fascia board and 1 pcs printed logo
- 1 pcs armed spotlight / 3 m2
- 1 pcs socket, 1 pcs standing hanger, 1 pcs waste basket
- 1 pcs table (70x70 cm), 4 pcs black faux leather chairs
- 1 pcs lockable information desk with shelf (103,6x50x100 cm)
- Lockable storage (2x1 m) with shelves
- Daily cleaning (emptying waste basket, vacuum cleaning)
- 3kW electricity package (connection + flat rate consumption)